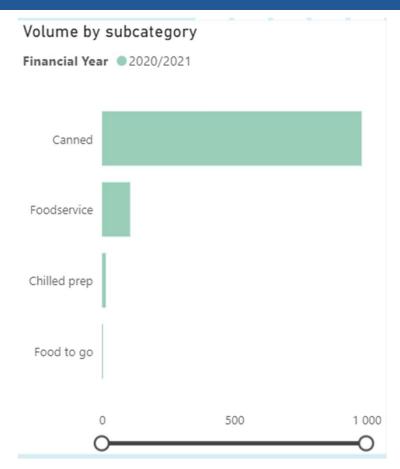

### TUNA VOLUME GROWTH SCANDIC REGION

Huge growth of tuna sales in the region!
Great work by many partners