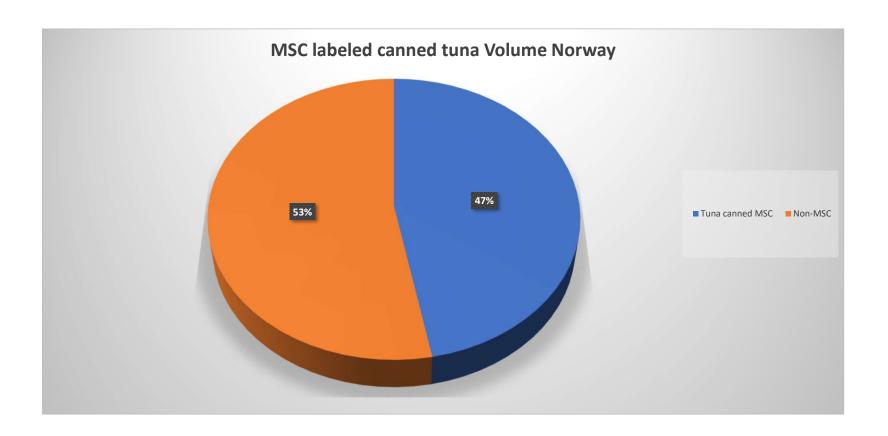

tuna sales in the region!
Great work by many partners

#### BRANDS/RETAIL WITH MOST NO OF PRODUCTS IN THE REGION









DENMARK

Morten Fristrup, Commercial Manager Denmark

# DENMARK: NO TUNA PRODUCTS BY BRAND





#### DENMARK - VOLUME BY SPECIES AND SUBCATEGORY









FINLAND

Johanna Vepsä, Commercial and Marketing Manager Finland

# FINLAND - NO TUNA PRODUCTS BY BRAND





# FINLAND - VOLUME BY SUBCATEGORY AND SPECIES















SWEDEN

Carl Dahlman, Commercial Manager Sweden

# SWEDEN MSC TUNA SALES DEVELOPMENT





Source: Nielsen retail report Sweden.

\* - only up to Q3

# TUNA PRODUCTS BY BRAND - SWEDEN





# SWEDEN - VOLUME BY SUBCATEGORY AND SPECIES















NORWAY

Johan Fröstrup, Commercial and Marketing Manager Norway

# NORWAY - MSC VOLUME OF TOTAL SALES





# NORWAY: VOLUMES (MT) BY SPECIES AND SUBCATEGORY









# NEW TUNA PRODUCTS BY BRAND LAST 12 M



| Brand            | New products |
|------------------|--------------|
| OMI Sushi        | 8            |
| salling          | 7            |
| K-Salat          | 6            |
| PRIIMA           | 6            |
| Coop DK          | 5            |
| ABBA             | 4            |
| Coop SE          | 4            |
| Glyngøre         | 4            |
| Graasten Salater | 4            |
| ICA              | 4            |
| KAIJA            | 4            |
| Rio Mare         | 4            |
| LIDL Italiamo    | 3            |
| LIDL Nixe        | 3            |
| Coop NO          | 2            |
| ICA Basic        | 2            |
| K-GROUP Pirkka   | 2            |
| Lerøy