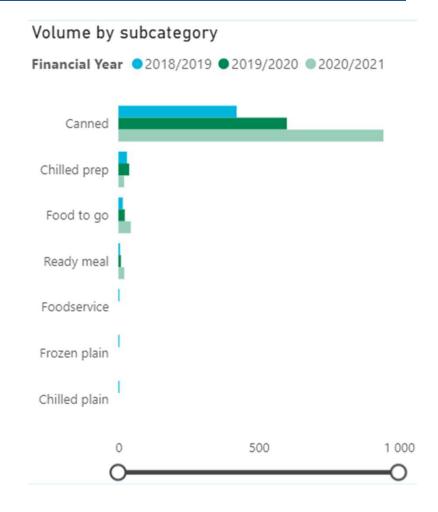

### TUNA VOLUME GROWTH SCANDIC REGION

Huge growth of tuna sales in the region!
Great work by many partners