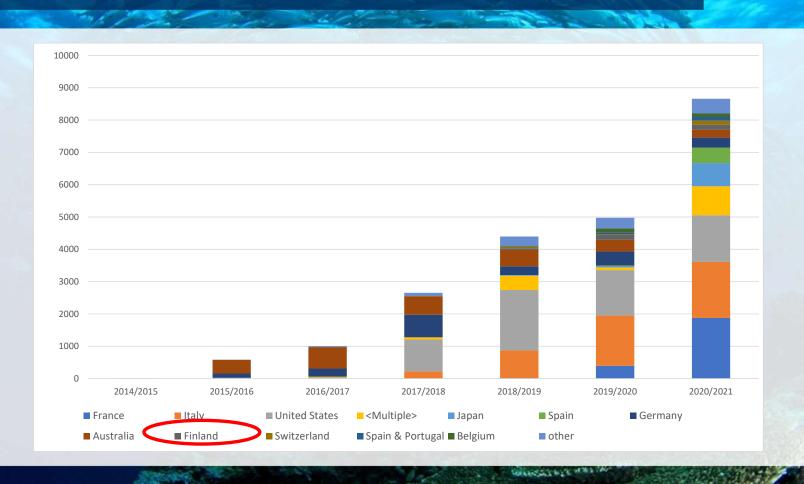

### TUNA VOLUME GROWTH SCANDIC REGION

Huge growth of tuna sales in the region!
Great work by many partners