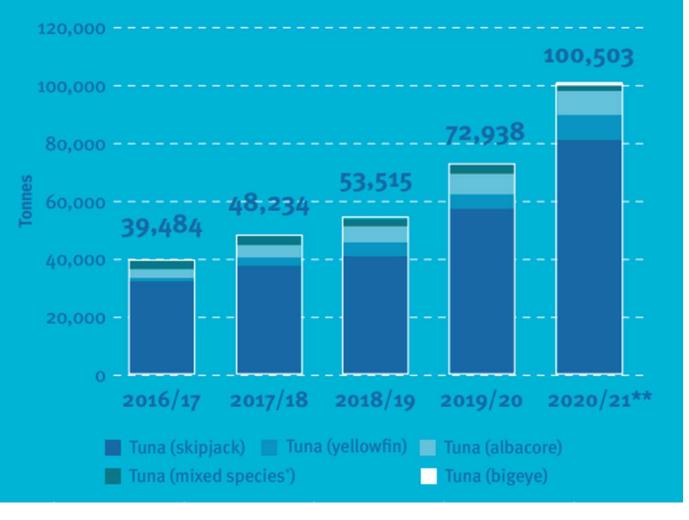

# DISTRIBUTION OF MSC TUNA SOLD IN 19/20





Asia and US biggest tuna markets, but Europe biggest on MSC tuna!

# Volume of MSC labelled tuna sold by species global





## THE GROWTH OF TUNA PRODUCTS WITHIN MSC



When we look at products, tuna consistently ranks near the top five and increasing annually.

Live products by top 10 species



# MSC SKIPJACK PRODUCT VOL BY MARKET



# MSC YELLOWFIN PRODUCTS VOL BY MARKET





#### MSC labelled tuna by format in tonnes (2020/21\*\*)



Chilled

4,149



Retail food to go/ Ready meals

22,266



Frozen

3,233



**Preserved** 

68,916



Pet food

1,688



**Foodservice** 

250



### TUNA VOLUME GROWTH SCANDIC REGION





Huge growth of tuna sales in the region!
Great work by many partners

#### BRANDS/RETAIL WITH MOST NO OF PRODUCTS IN THE REGION









DENMARK

Morten Fristrup, Commercial Manager Denmark

# DENMARK: NO TUNA PRODUCTS BY BRAND





#### DENMARK - VOLUME BY SPECIES AND SUBCATEGORY