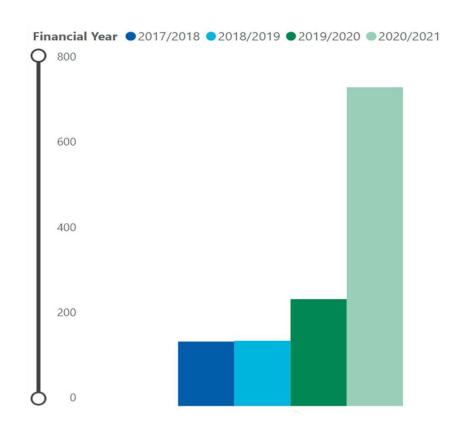

# DISTRIBUTION OF MSC TUNA SOLD IN 19/20





Asia and US biggest tuna markets, but Europe biggest on MSC tuna!

# Volume of MSC labelled tuna sold by species global





## THE GROWTH OF TUNA PRODUCTS WITHIN MSC



When we look at products, tuna consistently ranks near the top five and increasing annually.

Live products by top 10 species



# MSC SKIPJACK PRODUCT VOL BY MARKET



# MSC YELLOWFIN PRODUCTS VOL BY MARKET





#### MSC labelled tuna by format in tonnes (2020/21\*\*)



Chilled

4,149



Retail food to go/ Ready meals

22,266



Frozen

3,233



**Preserved** 

68,916



Pet food

1,688



**Foodservice** 

250



### TUNA VOLUME GROWTH SCANDIC REGION





Huge growth of tuna sales in the region!
Great work by many partners

#### BRANDS/RETAIL WITH MOST NO OF PRODUCTS IN THE REGION









DENMARK

Morten Fristrup, Commercial Manager Denmark

# DENMARK: NO TUNA PRODUCTS BY BRAND





#### DENMARK - VOLUME BY SPECIES AND SUBCATEGORY









FINLAND

Johanna Vepsä, Commercial and Marketing Manager Finland

# FINLAND - NO TUNA PRODUCTS BY BRAND





# FINLAND - VOLUME BY SUBCATEGORY AND SPECIES















SWEDEN

Carl Dahlman, Commercial Manager Sweden

# SWEDEN MSC TUNA SALES DEVELOPMENT





Source: Nielsen retail report Sweden.

\* - only up to Q3

# TUNA PRODUCTS BY BRAND - SWEDEN





# SWEDEN - VOLUME BY SUBCATEGORY AND SPECIES















NORWAY

Johan Fröstrup, Commercial and Marketing Manager Norway

# NORWAY - MSC VOLUME OF