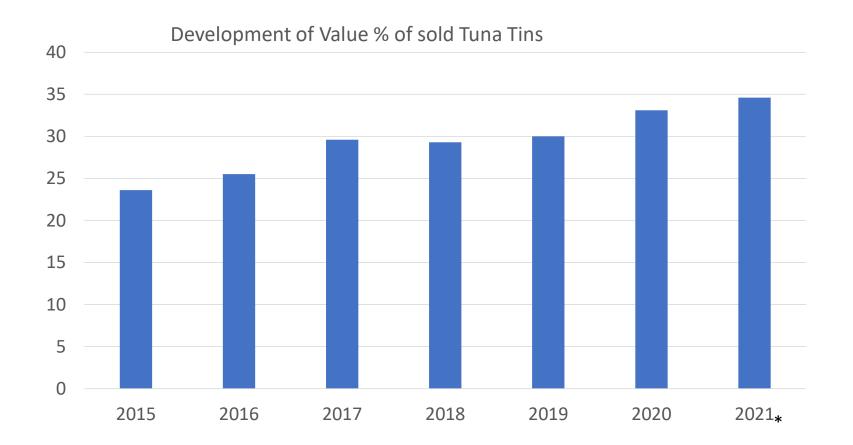

# SWEDEN MSC TUNA SALES DEVELOPMENT

Source: Nielsen retail report Sweden.

\* - only up to Q3