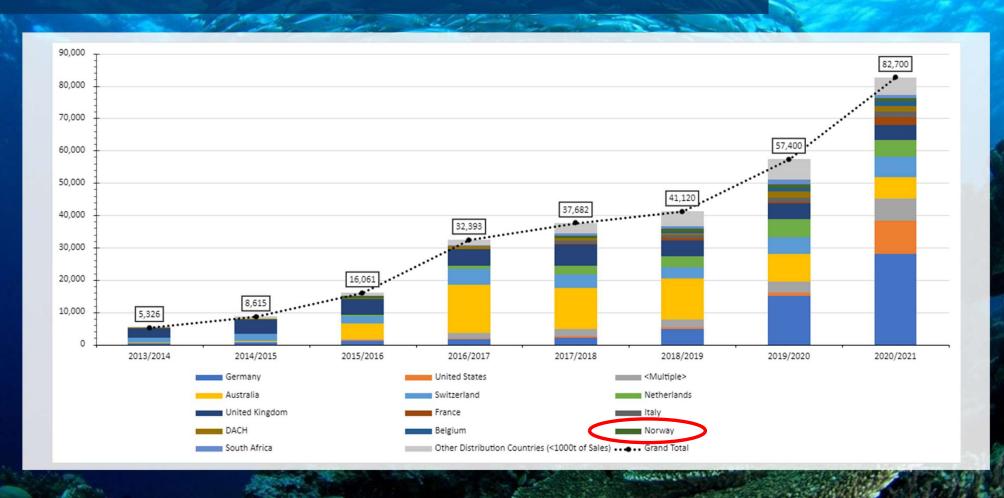

### TUNA VOLUME GROWTH SCANDIC REGION

Huge growth of tuna sales in the region!
Great work by many partners