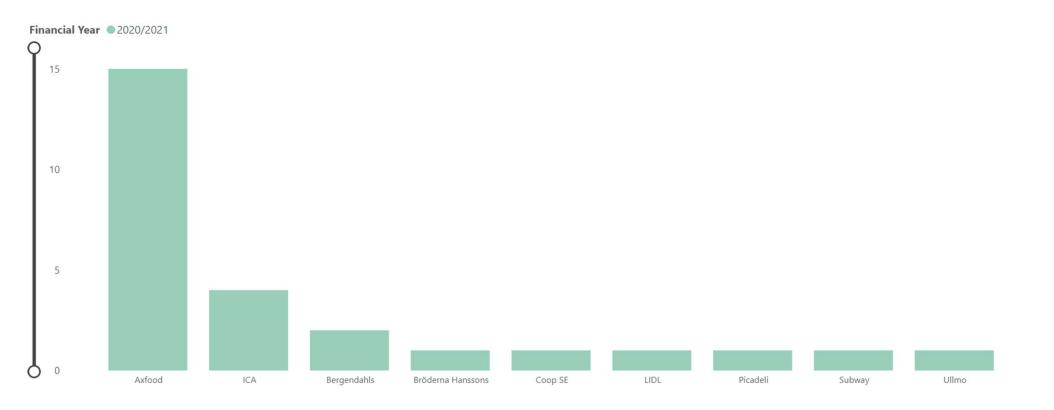

Ready meals

22,266



Frozen

3,233



**Preserved** 

68,916



Pet food

1,688



**Foodservice** 

250



### TUNA VOLUME GROWTH SCANDIC REGION





Huge growth of tuna sales in the region!
Great work by many partners

#### BRANDS/RETAIL WITH MOST NO OF PRODUCTS IN THE REGION









DENMARK

Morten Fristrup, Commercial Manager Denmark

# DENMARK: NO TUNA PRODUCTS BY BRAND





#### DENMARK - VOLUME BY SPECIES AND SUBCATEGORY









FINLAND

Johanna Vepsä, Commercial and Marketing Manager Finland

# FINLAND - NO TUNA PRODUCTS BY BRAND





# FINLAND - VOLUME BY SUBCATEGORY AND SPECIES















SWEDEN

Carl Dahlman, Commercial Manager Sweden

# SWEDEN MSC TUNA SALES DEVELOPMENT





Source: Nielsen retail report Sweden.

\* - only up to Q3

# TUNA PRODUCTS BY BRAND - SWEDEN





# SWEDEN - VOLUME BY SUBCATEGORY AND SPECIES















NORWAY

Johan Fröstrup, Commercial and Marketing Manager Norway

# NORWAY - MSC VOLUME OF TOTAL SALES





# NORWAY: VOLUMES (MT) BY SPECIES AND SUBCATEGORY









# NEW TUNA PRODUCTS BY BRAND LAST 12 M



| Brand            | New products |
|------------------|--------------|
| OMI Sushi        | 8            |
| salling          | 7            |
| K-Salat          | 6            |
| PRIIMA           | 6            |
| Coop DK          | 5            |
| ABBA             | 4            |
| Coop SE          | 4            |
| Glyngøre         | 4            |
| Graasten Salater | 4            |
| ICA              | 4            |
| KAIJA            | 4            |
| Rio Mare         | 4            |
| LIDL Italiamo    | 3