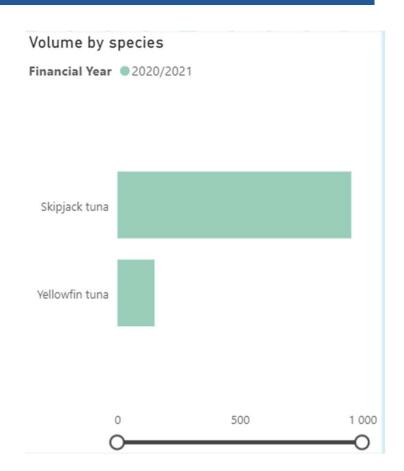

10 species



# MSC SKIPJACK PRODUCT VOL BY MARKET



# MSC YELLOWFIN PRODUCTS VOL BY MARKET





#### MSC labelled tuna by format in tonnes (2020/21\*\*)



Chilled

4,149



Retail food to go/ Ready meals

22,266



Frozen

3,233



**Preserved** 

68,916



Pet food

1,688



**Foodservice** 

250



### TUNA VOLUME GROWTH SCANDIC REGION





Huge growth of tuna sales in the region!
Great work by many partners

#### BRANDS/RETAIL WITH MOST NO OF PRODUCTS IN THE REGION









DENMARK

Morten Fristrup, Commercial Manager Denmark

# DENMARK: NO TUNA PRODUCTS BY BRAND





#### DENMARK - VOLUME BY SPECIES AND SUBCATEGORY









FINLAND

Johanna Vepsä, Commercial and Marketing Manager Finland

# FINLAND - NO TUNA PRODUCTS BY BRAND





# FINLAND - VOLUME BY SUBCATEGORY AND SPECIES















SWEDEN

Carl Dahlman, Commercial Manager Sweden

# SWEDEN MSC TUNA SALES DEVELOPMENT





Source: Nielsen retail report Sweden.

\* - only up to Q3

# TUNA PRODUCTS BY BRAND - SWEDEN





# SWEDEN - VOLUME BY SUBCATEGORY AND SPECIES















NORWAY

Johan Fröstrup, Commercial and Marketing Manager Norway

# NORWAY - MSC VOLUME OF TOTAL SALES





# NORWAY: VOLUMES (MT) BY SPECIES AND SUBCATEGORY









# NEW TUNA PRODUCTS BY BRAND LAST 12 M



| Brand            | New products |
|------------------|--------------|
| OMI Sushi        | 8            |
| salling          | 7            |
| K-Salat          | 6            |
| PRIIMA           | 6            |
| Coop DK          | 5            |
| ABBA             | 4            |
| Coop SE          | 4            |
| Glyngøre