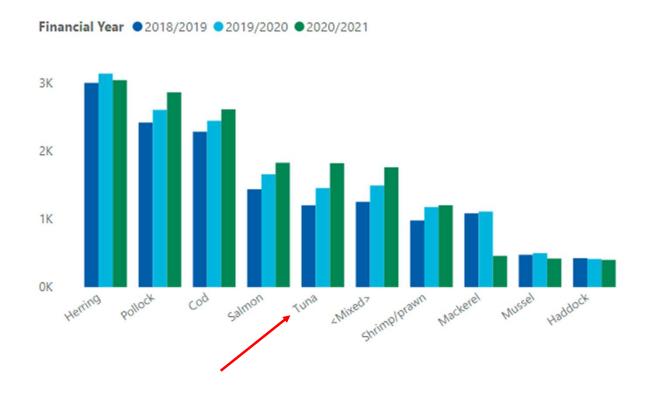

## THE GROWTH OF TUNA PRODUCTS WITHIN MSC

When we look at products, tuna consistently ranks near the top five and increasing annually.

Live products by top 10 species