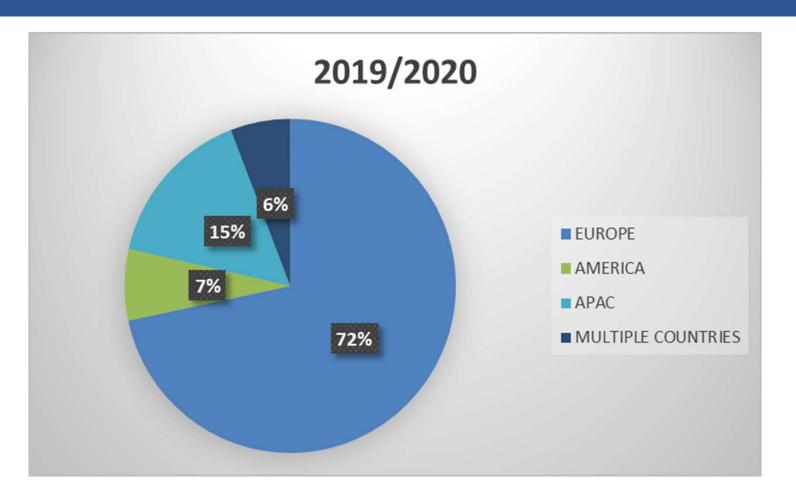

# DISTRIBUTION OF MSC TUNA SOLD IN 19/20

Asia and US biggest tuna markets, but Europe biggest on MSC tuna!