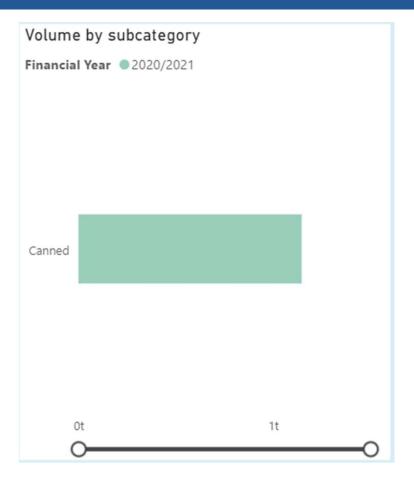

#### BRANDS/RETAIL WITH MOST NO OF PRODUCTS IN THE REGION









DENMARK

Morten Fristrup, Commercial Manager Denmark

# DENMARK: NO TUNA PRODUCTS BY BRAND





#### DENMARK - VOLUME BY SPECIES AND SUBCATEGORY









FINLAND

Johanna Vepsä, Commercial and Marketing Manager Finland

# FINLAND - NO TUNA PRODUCTS BY BRAND





# FINLAND - VOLUME BY SUBCATEGORY AND SPECIES















SWEDEN

Carl Dahlman, Commercial Manager Sweden

# SWEDEN MSC TUNA SALES DEVELOPMENT





Source: Nielsen retail report Sweden.

\* - only up to Q3

# TUNA PRODUCTS BY BRAND - SWEDEN





# SWEDEN - VOLUME BY SUBCATEGORY AND SPECIES















NORWAY

Johan Fröstrup, Commercial and Marketing Manager Norway

# NORWAY - MSC VOLUME OF TOTAL SALES





# NORWAY: VOLUMES (MT) BY SPECIES AND SUBCATEGORY









# NEW TUNA PRODUCTS BY BRAND LAST 12 M



| Brand            | New products |
|------------------|--------------|
| OMI Sushi        | 8            |
| salling          | 7            |
| K-Salat          | 6            |
| PRIIMA           | 6            |
| Coop DK          | 5            |
| ABBA             | 4            |
| Coop SE          | 4            |
| Glyngøre         | 4            |
| Graasten Salater | 4            |
| ICA              | 4            |
| KAIJA            | 4            |
| Rio Mare         | 4            |
| LIDL Italiamo    | 3            |
| LIDL Nixe        | 3            |
| Coop NO          | 2            |
| ICA Basic        | 2            |
| K-GROUP Pirkka   | 2            |
| Lerøy            | 2            |
| LETZ SUSHI       | 2